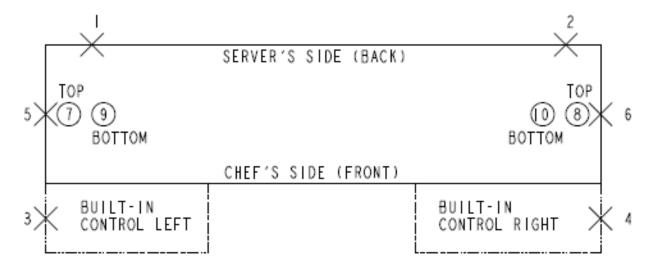

## Note: View is from the top.

<u>Power</u>: Numbers indicate potential power locations.

- "X" indicates that the power location is on the side of the warmer.

- Locations 9 & 10 are on the bottom of the warmer and are intended to be used in conjunction with the optional legs supplied by Hatco. Note: maximum of 3 circuits down the leg.

<u>Switch</u>: There are only two switch location options for this model: on the front of the built-in control box, either on the left or right.

Models with built-in control box must have the power location at the end of the control box – either location 3 or 4 depending upon which control box location you choose.