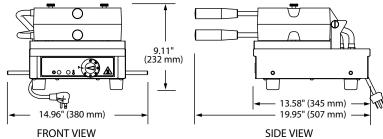

### **SPECIFICATIONS** 90° Hinge, Single Head Round Waffle Maker/Warmer

| Model      | Item No.      | Description        | Dimensions (W x D x H)                          | Voltage | Watts | Amps | Plug       | Approx.<br>Ship Weight |
|------------|---------------|--------------------|-------------------------------------------------|---------|-------|------|------------|------------------------|
| KWM09-1R07 | KWM09.1R07515 | 90°, single, Round | 14.96" x 19.95" x 9.11"<br>(380 x 507 x 232 mm) | 120     | 1440  | 12.0 | NEMA 5-15P | 45 lbs. (20 kg)        |