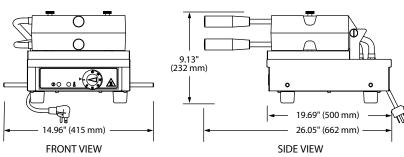

### **SPECIFICATIONS** 90° Hinge, Single Head Waffle Makers/Warmers

| Model       | Item No.       | Description                  | <b>Dimensions</b> (W x D x H)                   | Voltage  | Watts     | Amps    | Plug       | Approx.<br>Ship Weight |
|-------------|----------------|------------------------------|-------------------------------------------------|----------|-----------|---------|------------|------------------------|
| KWM09-1BR46 | KWM09.1BR46515 | 90°, single, 4" x 6" Brussel | 14.96" x 18.64" x 9.11"<br>(380 x 473 x 232 mm) | 120      | 1440      | 12.0    | NEMA 5-15P | 45 lbs. (20 kg)        |
|             | KWM09.1BR46620 |                              |                                                 | 208-240* | 1352-1800 | 6.5-7.5 | NEMA 6-20P |                        |
| KWM09-1LG47 | KWM09.1LG47515 | 90°, single, 4" x 7" Liege   | 14.96" x 18.64" x 9.11"<br>(380 x 473 x 232 mm) | 120      | 1440      | 12.0    | NEMA 5-15P | 42 lbs. (19 kg)        |