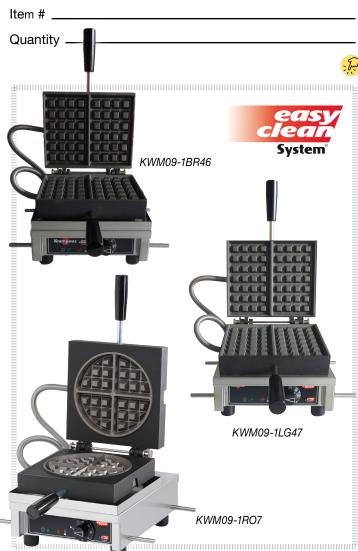

# 90° Electric Waffle Makers/ Warmers

Models: KWM09-1BR46, -1LG47 KWM09-1R07

Hatco<sup>®</sup>/Krampouz<sup>®</sup> KWM09 90° Electric Waffle Makers/ Warmers, with insulated heating elements that create an even heat distribution across the surface of the plates for consistent cooking, are designed for operators to make or reheat pre-cooked waffles. Exclusive, removable top and bottom heating element packs provide exceptional heat distribution over the entire waffle plate surface. The Waffle Makers/Warmers' Easy Clean System® provides quick removal and easy cleaning of the waffle plates.

# Standard features

- KWM09 models are designed with 90° hinged waffle plates to make or reheat pre-cooked waffles
- The 90° Waffle Makers/Warmers saves countertop space
- For optimal results, add additional leavening agents into your batter when making waffles
- Stainless steel frame, with a cast iron griddle, is designed for quality and durability
- Cast iron waffle plates that are removable for easy cleaning
- Adjustable Temperature Control(s) with a range from 120°F-570°F (50°C-300°C) allows for precise temperature control
- Innovative Easy Clean System® allows for instant removal of the waffle plates, providing ease of maintenance and increased reliability
- Available with Liège or Brussels (rectangle or round) cast iron waffle plates
- Also comes with a power indicator, a heating indicator, a removable drip tray and a 6' (1829 mm) cord and plug
- For more uniform high-quality waffles select one of the following 180° Waffle Makers KWM18-1BR35, -1BR46, -1LG47 KWM18-1BU

# Waffle Makers/Warmers

Models: KWM09-1BR46, -1LG47

KWM09-1R07

#### KWM09-1 SERIES

# 90° HINGE, SINGLE HEAD WAFFLE MAKERS/WARMERS

These models have 90° hinged waffle plates and are designed for reheating pre-cooked waffles.

## KWM09-1 ROUND SERIES 90° HINGE, SINGLE HEAD ROUND WAFFLE MAKER/WARMER

This model has 90° hinged waffle plates and is designed for reheating precooked waffles.